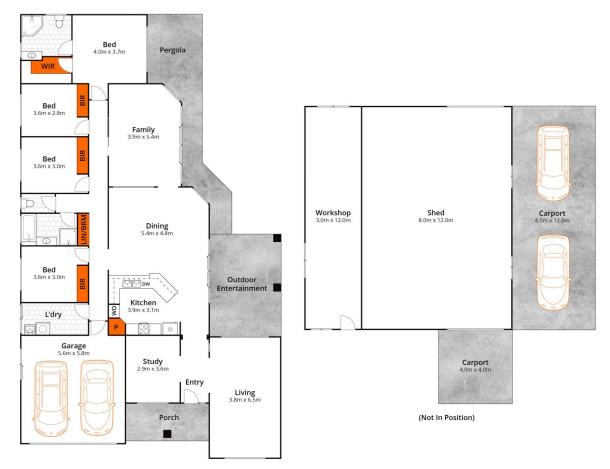

4 🕒 2 📛 8 🖨

Price : \$ 1,375,000 Land Size : 2.15 ha

View: https://www.movementrealty.com.au/sale/ql

d/redcliffe-bribie-caboolture/ningi/residential/

house/7819188

Selena Turner-Noonan 0438 435 712

Approx House Area 230m<sup>2</sup>
Whilst **bwrm.com.au** has made every attempt to ensure the accuracy of the floor plan contained here, measurements are approximate and no responsibility is taken for any error, omission, or mis-statement. This plan is for illustrative purposes only.