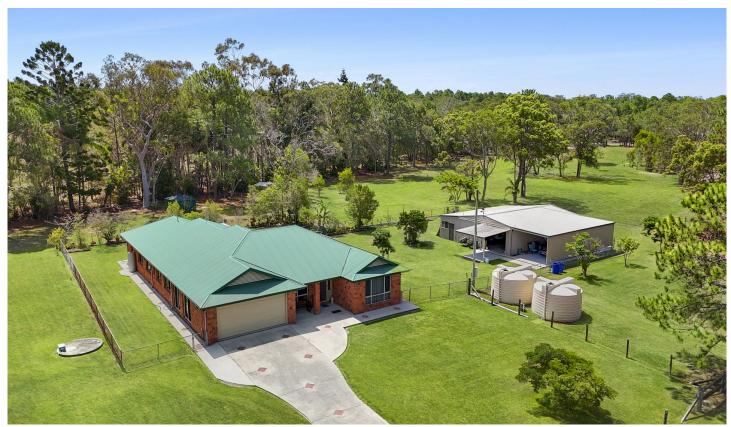

## 1-15 Glasgow Road Ningi QLD

Discover the allure of secluded living with this hidden gem tucked away off the Bribie Island Highway in Ningi. Awaiting you is a sprawling 5.3-acre canvas of pristine acreage, offering a rare opportunity to create your dream lifestyle in a private and tranquil setting.

## Location:

This property's prime location ensures a perfect blend of serenity and accessibility. Nestled off the Bribie Island Highway, enjoy the peace and quiet of rural living while remaining conveniently connected to nearby amenities and the pristine beaches of Bribie Island. It is approximately 12 minutes to Bribie Island, 12 minutes to Caboolture & Caboolture Hospital, 45 minutes to Brisbane, 45 minutes to the Sunshine Coast.

4 🕒 2 📛 8 🖨

Price : \$ 1,375,000 Land Size : 2.15 ha

View: https://www.movementrealty.com.au/sale/ql

d/redcliffe-bribie-caboolture/ningi/residential/

house/7819188

Selena Turner-Noonan 0438 435 712

Approx House Area 230m<sup>2</sup>
Whilst **bwrm.com.au** has made every attempt to ensure the accuracy of the floor plan contained here, measurements are approximate and no responsibility is taken for any error, omission, or mis-statement. This plan is for illustrative purposes only.