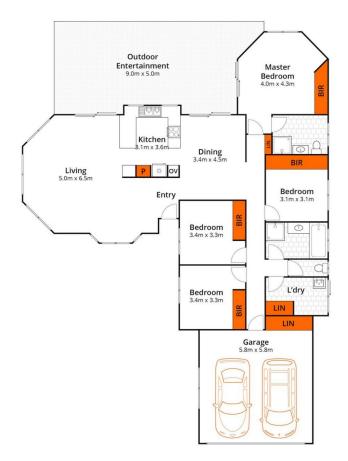

## 1 Whish Street Caboolture QLD

Act now to seize this opportunity to own a substantial 1/4-acre fully fenced property, offering unparalleled privacy with no neighbors behind or on one side. Nestled in a tranquil, leafy area, this home comes with the added perk of a nearby walking track. The four bedrooms, including a master with air conditioning and an ensuite featuring bay windows, are generously sized. The living area is spacious, incorporating a sizable formal dining area.

Situated close the D'Aguilar Highway, this location is incredibly convenient, providing easy access to everything you need. Fans are installed throughout the home to ensure optimal comfort. The kitchen has been tastefully renovated, and there's an outdoor entertaining area for gatherings. With side access, this brick home offers both durability and aesthetic appeal. Don't let this chance slip away-schedule a viewing and secure this gem in a prime

Approx House Area 163m<sup>2</sup>
Whilst **bwrm.com.au** has made every attempt to ensure the accuracy of the floor plan contained here, measurements are approximate and no responsibility is taken for any error, omission, or mis-statement. This plan is for illustrative purposes only.