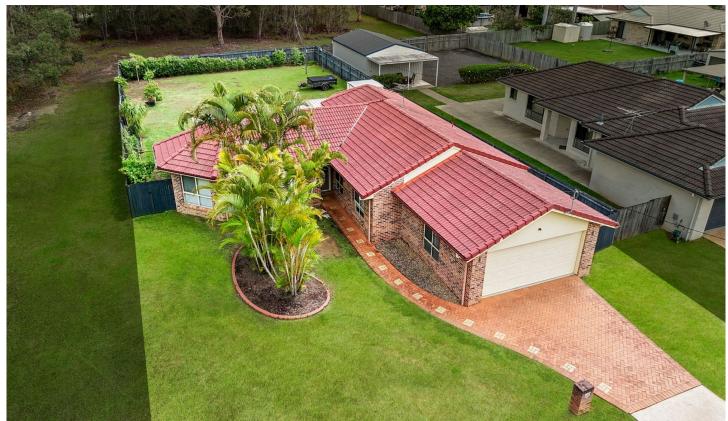

## 1 Whish Street Caboolture QLD

Act now to seize this opportunity to own a substantial 1/4-acre fully fenced property, offering unparalleled privacy with no neighbors behind or on one side. Nestled in a tranquil, leafy area, this home comes with the added perk of a nearby walking track. The four bedrooms, including a master with air conditioning and an ensuite featuring bay windows, are generously sized. The living area is spacious, incorporating a sizable formal dining area.

Situated close the D'Aguilar Highway, this location is incredibly convenient, providing easy access to everything you need. Fans are installed throughout the home to ensure optimal comfort. The kitchen has been tastefully renovated, and there's an outdoor entertaining area for gatherings. With side access, this brick home offers both durability and aesthetic appeal. Don't let this chance slip away-schedule a viewing and secure this gem in a prime

4 🕒 2 📛 2 🖨

**Price** : \$ 750,000 **Land Size** : 1019 sgm

View: https://www.movementrealty.com.au/sale/ql

d/redcliffe-bribie-caboolture/caboolture/resid

ential/house/7829413

Selena Turner-Noonan 0438 435 712