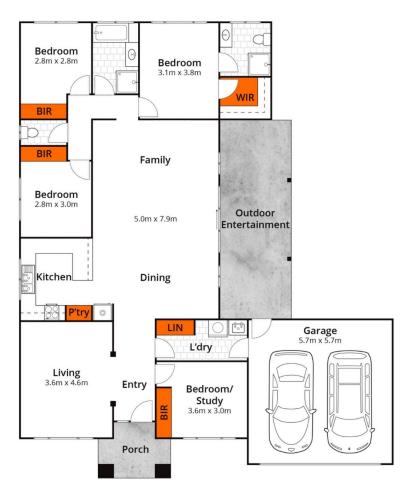

4 🕒 2 📛 2 🖨

**Price** : \$ 825,000 **Land Size** : 777 sqm

View : https://www.movementrealty.com.au/sale/ql

d/redcliffe-bribie-caboolture/burpengary/resi

dential/house/7831592

Adam Charlton 07 5495 8001

Approx House Area 211m2
Whilst bwrm.com.au has made every attempt to ensure the accuracy of the floor plan contained here, measurements are approximate and no responsibility is taken for any error, omission, or mis-statement. This plan is for illustrative purposes only.