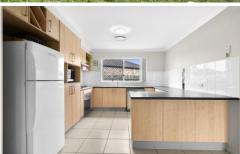

Upon entering, you are greeted by a sense of warmth in the wide entry foyer. To the left you will find the formal lounge area, perfectly situated at the front of the property.

The open-plan design of this home seamlessly connects the kitchen to the main living spaces, fostering an inviting