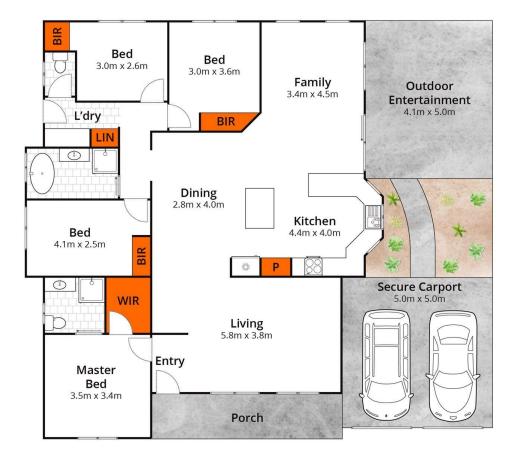

The heart of the home is a harmonious open-plan kitchen where you can

indulge your culinary passions in the new and generously spaced kitchen, equipped for the at-home chef's culinary adventures. The layout seamlessly flows into a designated dining area, making family meals and gatherings a breeze. A second lounge area offers additional flexibility for entertainment or relaxation.

4 📮 2 🖺 2 🖨

**View**: https://www.movementrealty.com.au/sale/qld/red cliffe-bribie-caboolture/beachmere/residential/hou se/7846034

Selena Turner-Noonan 0438 435 712

Approx House Area 136m²

Whilst bwrm.com.au has made every attempt to ensure the accuracy of the floor plan contained here, measurements are approximate and no responsibility is taken for any error, omission, or mis-statement. This plan is for illustrative purposes only.