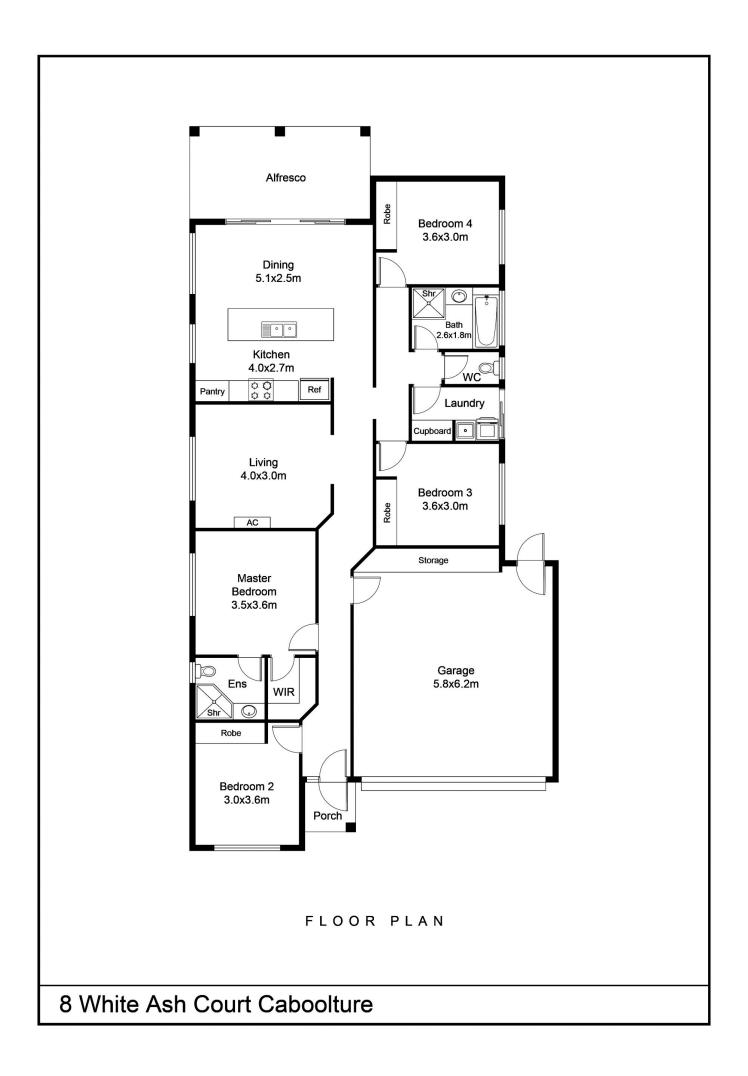

## SOLD BY ADAM CHARLTON AT MOVEMENT REALTY

Adam Charlton and the Movement Realty team are proud to present to the market - 8 White Ash Court Caboolture

Welcome to this charming and spacious 4 bedroom, 2 bathroom, 2 car home that offers the perfect combination of comfort and convenience. Situated on a generous 679m2 block, this property boasts a large yard with double gate side access, providing ample space for outdoor activities or potential additions.

Step inside and be greeted by a thoughtfully designed layout that includes a separate media room, creating the perfect space for relaxation or entertainment. The open plan living area seamlessly flows into the dining and kitchen, offering a welcoming atmosphere for gatherings