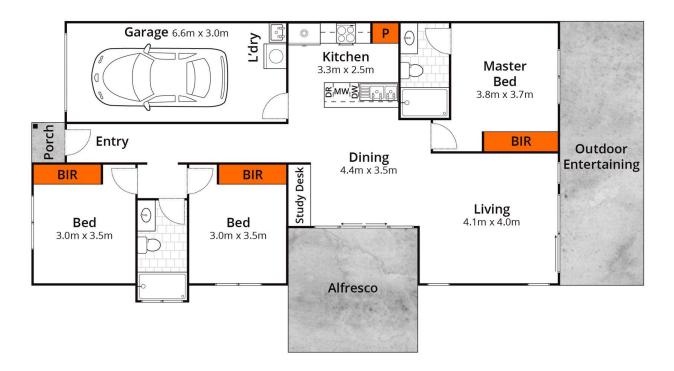

## Key Features:

- 3 Bedrooms
- 2 Bathrooms
- Expansive Open Plan Living and Dining
- Northerly Aspect

3 📭 2 🖺 1 😭

Land Size: 410 sqm

View : https://www.movementrealty.com.au/sale/ql

d/sunshine-coast/nambour/residential/semi-

detached/7879900

Selena Turner-Noonan 0438 435 712

Approx. Area 123m<sup>2</sup>
Whilst **bwrm.com.au** has made every attempt to ensure the accuracy of the floor plan contained here, measurements are approximate and no responsibility is taken for any error, omission, or mis-statement. This plan is for illustrative purposes only.