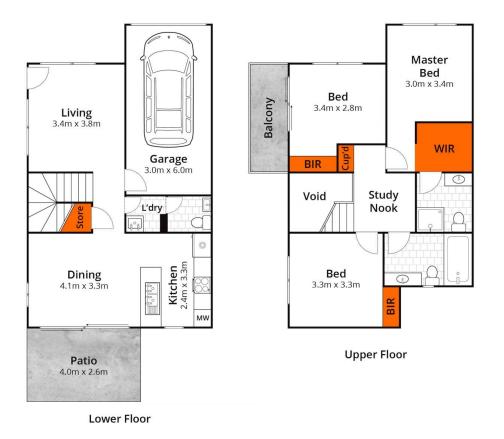

## 1/3 Chelmsford Road Mango Hill QLD

Introducing a well-maintained townhouse that seamlessly blends comfort and style, offering:

On the upper floor, you'll find:

- A designated computer nook for a dedicated work or study space.

Three spacious bedrooms with ceiling fans and built-in wardrobes, including a master bedroom with a walk-in robe, en-suite, and the luxury of air conditioning.
Main bathroom

On the lower level you will find:

- A welcoming lounge room at the entrance.
- A dining area with air conditioning.

- A well-equipped kitchen with stone benchtops, slow closing cupboards, and an electric cooktop.

- An internal laundry and a powder room.

3 🎮 2 🛱 1 🛱

**Price :** \$ 550,000

View : https://www.movementrealty.com.au/sale/qld/red cliffe-bribie-caboolture/mango-hill/residential/tow nhouse/7883866

Approx House Area 126m<sup>2</sup> Whilst **bwrm.com.au** has made every attempt to ensure the accuracy of the floor plan contained here, measurements are approximate and no responsibility is taken for any error, omission, or mis-statement. This plan is for illustrative purposes only.