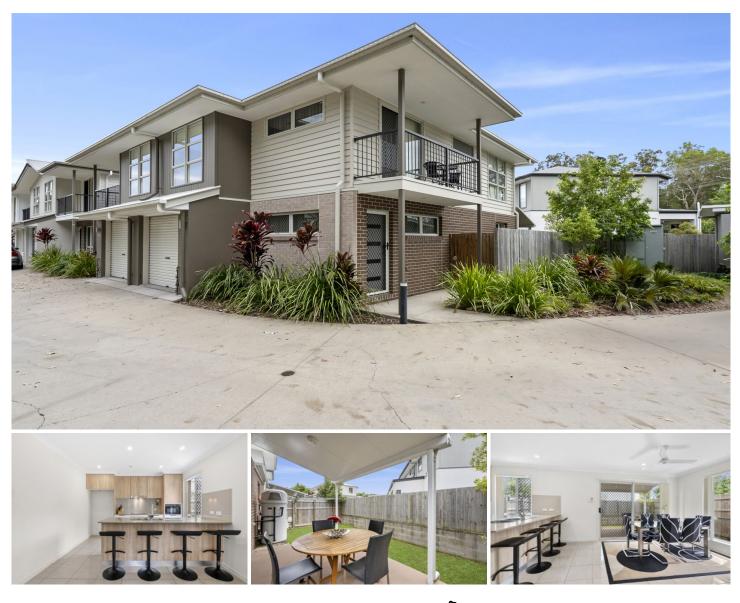

## 1/3 Chelmsford Road Mango Hill QLD

Introducing a well-maintained townhouse that seamlessly blends comfort and style, offering:

On the upper floor, you'll find:

- A designated computer nook for a dedicated work or study space.

Three spacious bedrooms with ceiling fans and built-in wardrobes, including a master bedroom with a walk-in robe, en-suite, and the luxury of air conditioning.
Main bathroom

On the lower level you will find:

- A welcoming lounge room at the entrance.
- A dining area with air conditioning.

- A well-equipped kitchen with stone benchtops, slow closing cupboards, and an electric cooktop.

- An internal laundry and a powder room.