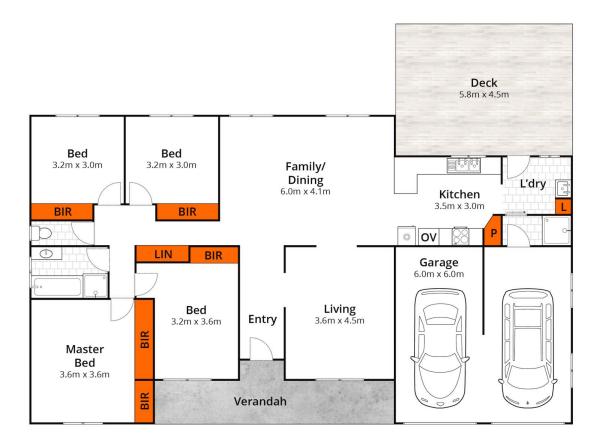

4 📭 2 🖺 2 😭

Land Size: 600 sqm

View : https://www.movementrealty.com.au/sale/ql

d/redcliffe-bribie-caboolture/beachmere/resi

dential/house/7891066

Selena Turner-Noonan 0438 435 712

Approx House Area 173m<sup>2</sup>
Whilst **bwrm.com.au** has made every attempt to ensure the accuracy of the floor plan contained here, measurements are approximate and no responsibility is taken for any error, omission, or mis-statement. This plan is for illustrative purposes only.