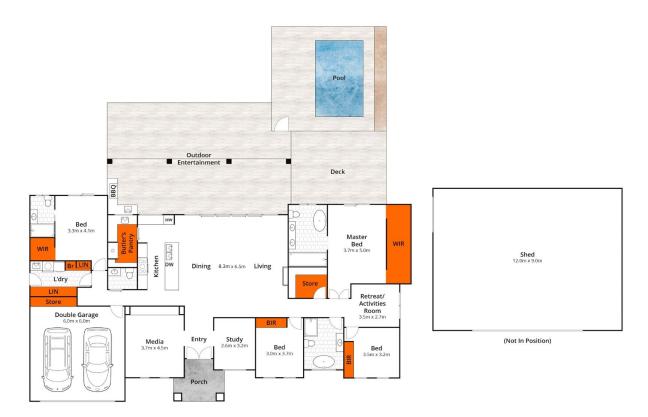

4 🕒 3 🔓 8 🗬

Price : \$ 1,400,000 Land Size : 3000 sgm

View: https://www.movementrealty.com.au/sale/ql

d/redcliffe-bribie-caboolture/elimbah/residen

tial/house/7893728

Adam Charlton 07 5495 8001

Approx House Area 370m<sup>2</sup>
Whilst burm.com.au has made every attempt to ensure the accuracy of the floor plan contained here, measurements are approximate and no responsibility is taken for any error, omission, or mis-statement. This plan is for illustrative purposes only.