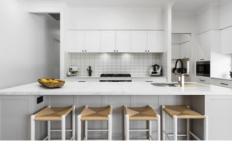

As you step inside, you are greeted by 3-meter-high ceilings that exude grandeur, setting the tone for the opulence that awaits within. The heart of the home is the stunning kitchen, adorned with a grand island bench featuring abundant storage and lavish 40mm stone