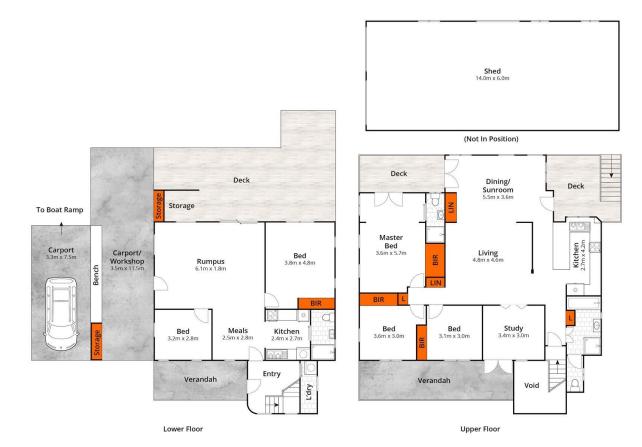

## 8 Duke Street Meldale QLD

Amy Huxtable at Movement Realty welcomes you to 8 Duke Street. This expansive home located in the peaceful township of Meldale, a stones throw from the gorgeous Pumicestone Passage. Offering 5 bedrooms, multiple living areas, 3 bathrooms and 4 car spaces, making it an ideal choice for families or those in need of ample space, and away from the hustle and bustle.

The lower section of the home presents an exciting opportunity for dual living. It features 2 bedrooms, with one spacious enough to accommodate 3 beds. Additionally, there is a spacious living area, a convenient kitchenette equipped with electric oven, and a bathroom complete with a shower and toilet.

As you ascent to the upper level via stunning Cedar timber stairs, you'll discover the remaining 3 bedrooms, including

5 🗀 3 🔓 4 🖨

**Price**: Offers over \$1.25m

Land Size: 1325 sqm

View

: https://www.movementrealty.com.au/sale/ql

d/redcliffe-bribie-caboolture/meldale/residen

tial/house/7894723

Amy Huxtable 07 5495 8001

Approx House Area 232m<sup>2</sup>
Whilst bwrm.com.au has made every attempt to ensure the accuracy of the floor plan contained here, measurements are approximate and no responsibility is taken for any error, omission, or mis-statement. This plan is for illustrative purposes only.