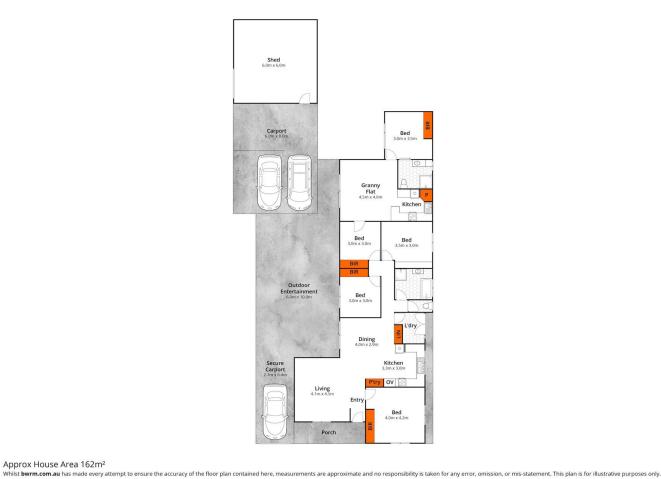

## Main Residence:

Boasting dual property access, the main residence features a large kitchen with plenty of cupboard space, electric hotplate, and dual ovens to cook up a storm and entertain your guests. The kitchen leads into the large open plan living/dining area. Situated in the main house are 4 bedrooms and 1 bathroom along with an internal laundry. Feel cool and comfortable all year round with Split Aircon systems throughout. As you step outside, you are welcomed to the large patio with plenty of room to entertain

## 5 🛤 2 🚔 5 🚘

View

| Price   |    | : \$ 850,000 |
|---------|----|--------------|
| e in el | C: | - 1007       |

Land Size : 1327 sqm

: https://www.movementrealty.com.au/sale/ql d/redcliffe-bribie-caboolture/morayfield/resid ential/house/7901398