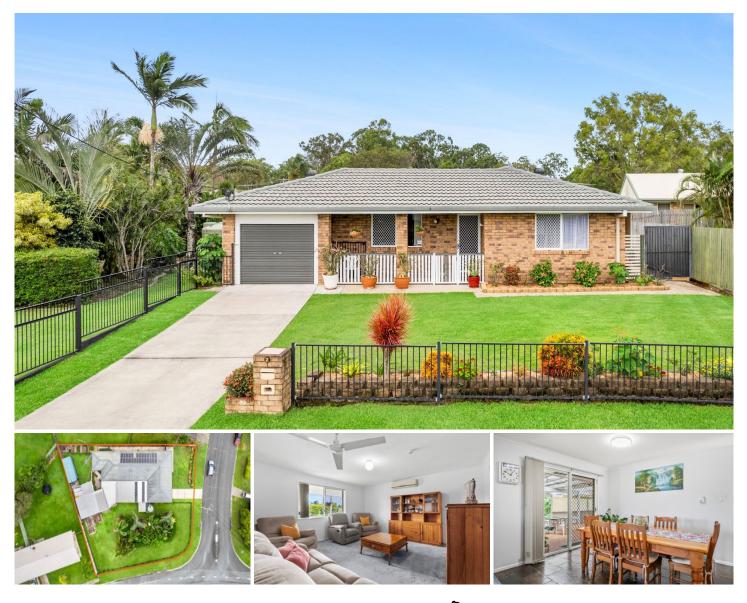

## 2 Farrer Court Morayfield QLD

Nakita Vonhoff proudly presents 2 Farrer Court, Morayfield through Movement Realty. This stunning dual living family home is situated on a 1,327m2 block within the prestigious Wimbledon Park Estate, offering the perfect blend of space, convenience, and versatility. Located right in the heart of Morayfield, close to shops, schools, and transport.

## Main Residence:

Boasting dual property access, the main residence features a large kitchen with plenty of cupboard space, electric hotplate, and dual ovens to cook up a storm and entertain your guests. The kitchen leads into the large open plan living/dining area. Situated in the main house are 4 bedrooms and 1 bathroom along with an internal laundry. Feel cool and comfortable all year round with Split Aircon systems throughout. As you step outside, you are welcomed to the large patio with plenty of room to entertain

## 5 🛤 2 🚔 5 🚘

View

| Price   |    | : \$ 850,000 |
|---------|----|--------------|
| e in el | C: | - 1007       |

Land Size : 1327 sqm

: https://www.movementrealty.com.au/sale/ql d/redcliffe-bribie-caboolture/morayfield/resid ential/house/7901398