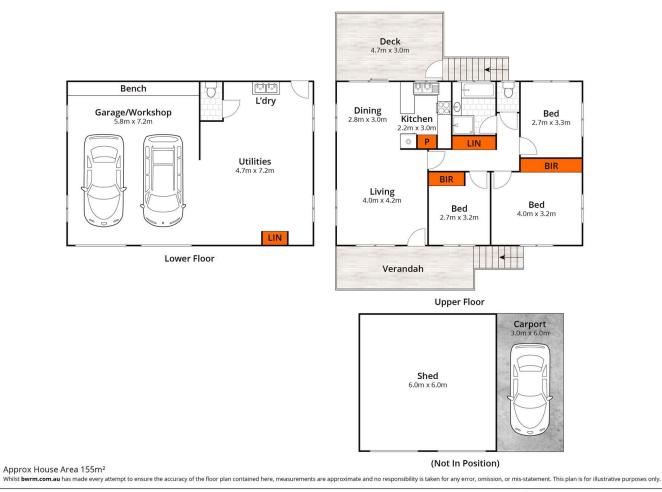

Spanning a generous block of 1012m2, this property offers abundant space for recreation, whether it's for the little ones to play or for potential development of a secondary dwelling. With foresight, there exists the possibility of subdivision in the future.

The double garage underneath accommodates vehicles comfortably with room for the tools too. Additionally, an area of legal height offers the potential for further