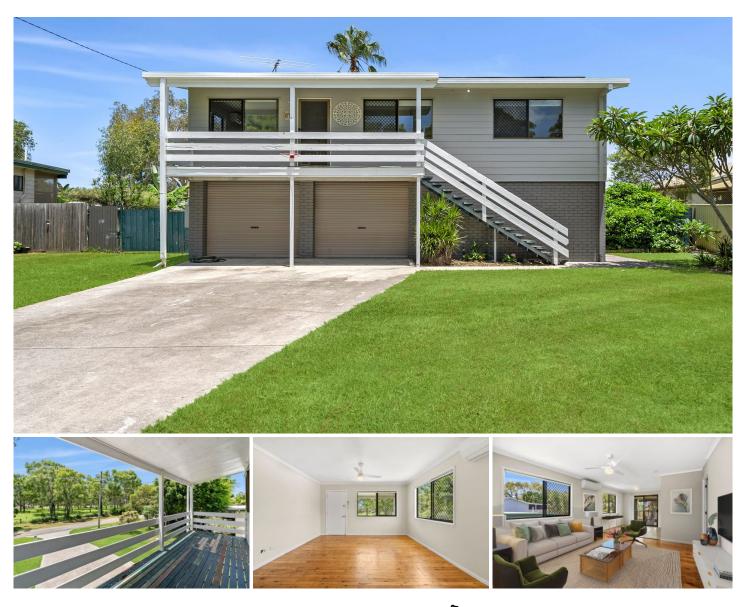

## **18 Malcolm Street Beachmere QLD**

Nestled just moments away from the charming town of Beachmere, this two-story residence resides in a quiet no through street, boasting picturesque views of sprawling acreage. Boasting three bedrooms with ceiling fans and built-in in two of the bedrooms. Step onto the front or rear verandas and bask in the tranquility of the surroundings, offering the perfect spots for relaxation and unwinding.

Spanning a generous block of 1012m2, this property offers abundant space for recreation, whether it's for the little ones to play or for potential development of a secondary dwelling. With foresight, there exists the possibility of subdivision in the future.

The double garage underneath accommodates vehicles comfortably with room for the tools too. Additionally, an area of legal height offers the potential for further