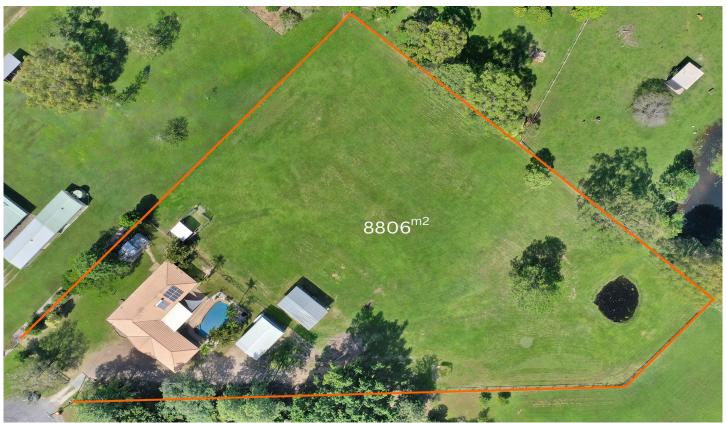

## 35 Devine Court Morayfield QLD

Movement Realty is proud to present - 35 Devine Court Morayfield

Situated on a sprawling 2-acre landscape, this 5-bedroom, 2-bathroom gem is an absolute paradise. Let's take a closer look at why this could be your perfect home.

But the excitement doesn't stop there. If you have a passion for horses, this property is truly a dream come true. Complete with a horse stable, your magnificent

5 📭 2 🔓 8 😭

Land Size: 8806 sqm

View : https://www.movementrealty.com.au/lease/q