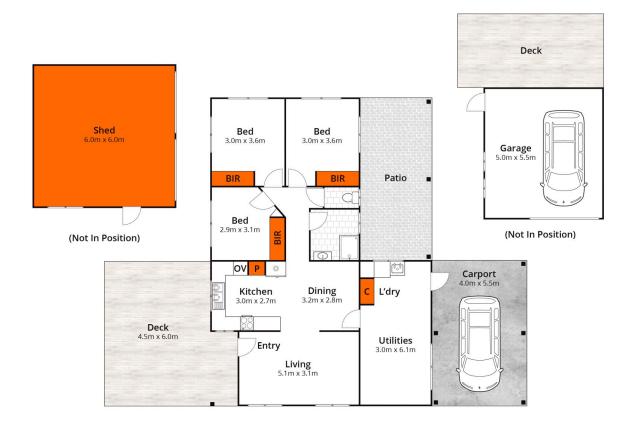

Step inside this charming 3-bedroom haven where comfort meets style. With a freshly refurbished bathroom and separate toilet, convenience is key. The brand-new kitchen is a chef's delight, offering ample space for culinary adventures. Enjoy the luxury of two spacious living areas, perfect for relaxation or entertaining guests.

Outside, the possibilities are endless. Bask in the sunshine on the expansive entertaining deck, ideal for hosting gatherings or simply unwinding in the fresh air. Gather around the fire pit area for cozy evenings under the stars, or tinker away in the shed, the ultimate haven for the boys.

Approx House Area 98m<sup>2</sup>
Whilst **bwrm.com.au** has made every attempt to ensure the accuracy of the floor plan contained here, measurements are approximate and no responsibility is taken for any error, omission, or mis-statement. This plan is for illustrative purposes only.