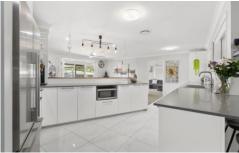

As you step inside, you'll be greeted by a modernized kitchen boasting 20mm stone benchtops, elegant pendant lighting, and top-of-the-line appliances including a dual basin sink, electric oven, and cooktop. With three living areas - a dining area, lounge, and expansive rumpus room - there's plenty of space for entertaining or simply unwinding after a long day.