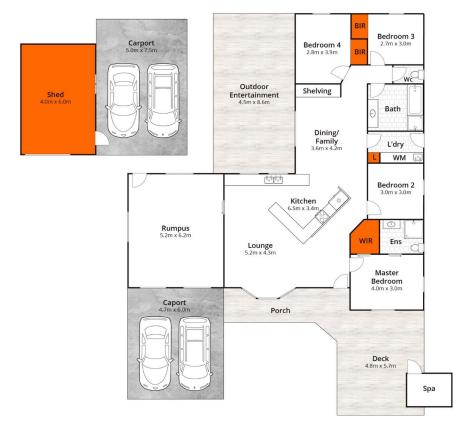

## 112 Bellini Road Burpengary QLD

Adam Charlton and the Movement Realty Team are proud to present to the Market 112 Bellini Road, Burpengary.

Welcome to your new family home! Nestled on a generous 840m2 block, this four-bedroom, two-bathroom haven offers comfort, style, and ample space for the whole family.

As you step inside, you'll be greeted by a modernized kitchen boasting 20mm stone benchtops, elegant pendant lighting, and top-of-the-line appliances including a dual basin sink, electric oven, and cooktop. With three living areas - a dining area, lounge, and expansive rumpus room - there's plenty of space for entertaining or simply unwinding after a long day.

The master bedroom is a luxurious retreat with a feature brick-look wall, a spacious walk-in robe, and a modern

4 🕮 2 📛 4 🖨

Price : UNDER CONTRACT

Land Size: 840 sqm

View: https://www.movementrealty.com.au/sale/ql

d/redcliffe-bribie-caboolture/burpengary/resi

dential/house/7923228

Adam Charlton 07 5495 8001

Whilst bwrm.com.au has made every attempt to ensure the accuracy of the floor plan contained here, measurements are approximate and no responsibility is taken for any error, omission, or mis-statement. This plan is for illustrative purposes only.