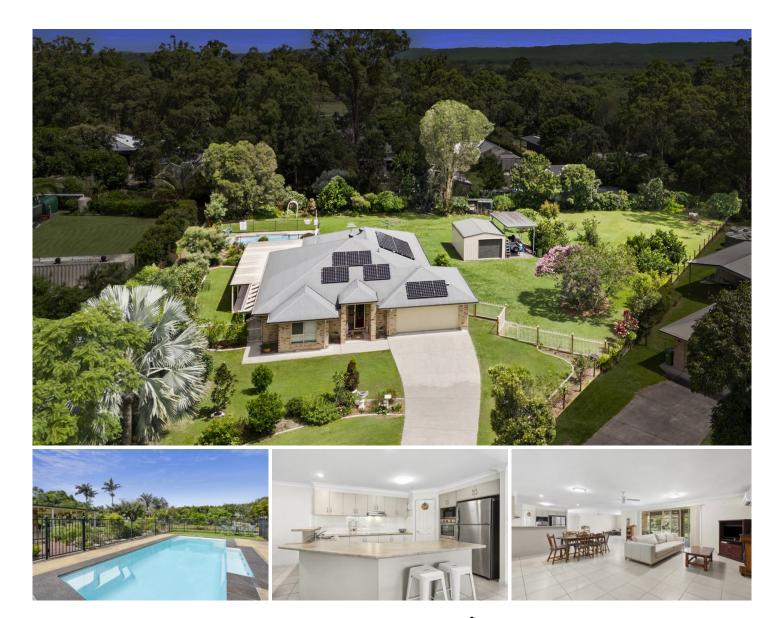

## 8 Sherlock Court Elimbah QLD

Welcome to 8 Sherlock Court, Elimbah. Find tranquility in this delightful residence nestled in a serene and peaceful neighborhood.

Upon entering the home, the impressive open living and dining space welcomes you, creating a warm and inviting atmosphere. Meanwhile, the modern kitchen, equipped with all the conveniences, allows you to cook up a storm. Every bedroom features lavish carpeting, wardrobes, ceiling fans, and venetian blinds.

Step outside to unwind under the 12m x 6m patio, perfect for entertaining family and friends. The property offers convenient side access to the backyard, a 6m x 4.8m shed with a carport and is fully fenced. Adding to its appeal is a 6.2kw solar system and a 5000L water tank.