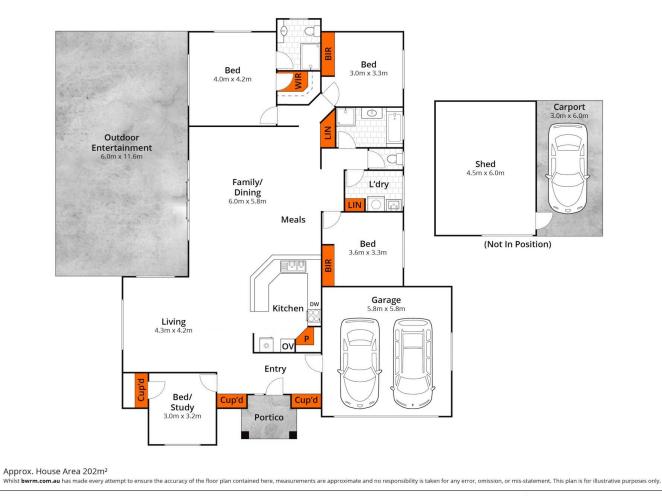

## 8 Sherlock Court Elimbah QLD

Welcome to 8 Sherlock Court, Elimbah. Find tranquility in this delightful residence nestled in a serene and peaceful neighborhood.

Upon entering the home, the impressive open living and dining space welcomes you, creating a warm and inviting atmosphere. Meanwhile, the modern kitchen, equipped with all the conveniences, allows you to cook up a storm. Every bedroom features lavish carpeting, wardrobes, ceiling fans, and venetian blinds.

Step outside to unwind under the 12m x 6m patio, perfect for entertaining family and friends. The property offers convenient side access to the backyard, a 6m x 4.8m shed with a carport and is fully fenced. Adding to its appeal is a 6.2kw solar system and a 5000L water tank.