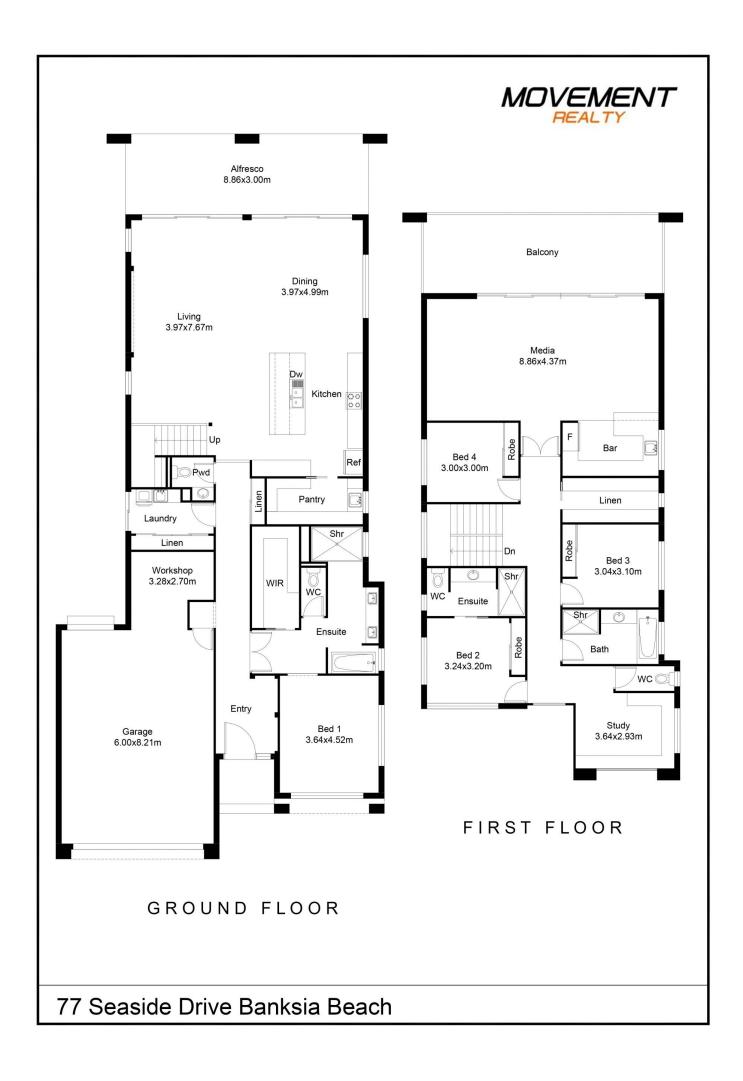

## 77 Seaside Drive Banksia Beach QLD

Amy Huxtable at Movement Realty proudly presents 77 Seaside Drive, Banksia Beach. Indulge in the pinnacle of coastal living at The Pandora, a contemporary marvel meticulously custom crafted by Mancorp. Situated in the most coveted address on Bribie Island, this residence offers a sprawling 453 square metres of true opulence with direct ocean access through the Pumicestone Passage.

The entrance sets the tone with grandeur, featuring tiled flooring and a lofty 2.7-metre ceiling adorned with exquisite cornice detailing. Step through double timber doors into the master suite, where marble-tiled flooring leads to a spacious walk-in robe. The master ensuite is a sanctuary in itself, boasting a double shower (rain shower & handheld) bathtub, dual vanity basins, and separate toilet-all enveloped in floor-to-ceiling tiles.