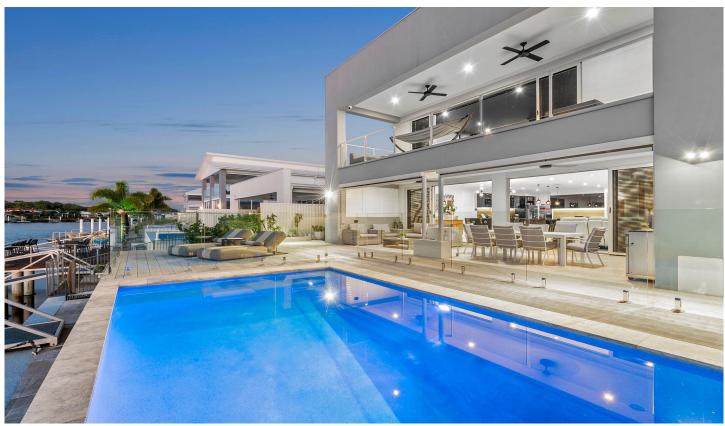

## 77 Seaside Drive Banksia Beach QLD

Amy Huxtable at Movement Realty proudly presents 77 Seaside Drive, Banksia Beach. Indulge in the pinnacle of coastal living at The Pandora, a contemporary marvel meticulously custom crafted by Mancorp. Situated in the most coveted address on Bribie Island, this residence offers a sprawling 453 square metres of true opulence with direct ocean access through the Pumicestone Passage.

The entrance sets the tone with grandeur, featuring tiled flooring and a lofty 2.7-metre ceiling adorned with exquisite cornice detailing. Step through double timber doors into the master suite, where marble-tiled flooring leads to a spacious walk-in robe. The master ensuite is a sanctuary in itself, boasting a double shower (rain shower & handheld) bathtub, dual vanity basins, and separate toilet-all enveloped in floor-to-ceiling tiles.