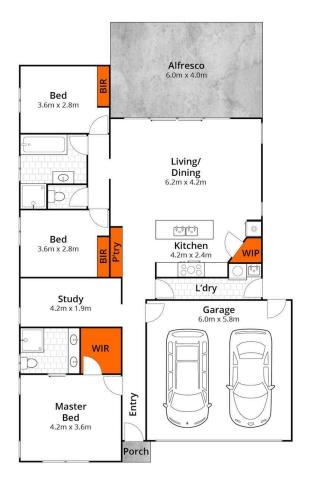

## 18 Parkway Crescent Caboolture QLD

Movement Realty proudly presents 18 Parkway Crescent, Caboolture.

Nestled in the highly sought-after Reserve Estate directly across the road from the beautiful parklands, this quality home, constructed in 2013, exudes immaculate upkeep and offers a low-maintenance lifestyle on a generous 453m² block. Boasting a functional layout, the property comprises 3 bedrooms, 1 study, 2 bathrooms, split system air-conditioning, and a stunning kitchen equipped with a remarkable gas cooktop. The spacious living and dining area seamlessly extends through double doors to the serene alfresco space boasting beautiful established tranquil gardens.

e/qld/redcliffe-bribie-caboolture/cabooltu

re/residential/house/7936877

Nakita Vonhoff 0401 722 569

Demi Low 07 5495 8001

Approx. Area 154m<sup>2</sup>
Whilst **bwrm.com.au** has made every attempt to ensure the accuracy of the floor plan contained here, measurements are approximate and no responsibility is taken for any error, omission, or mis-statement. This plan is for illustrative purposes only.