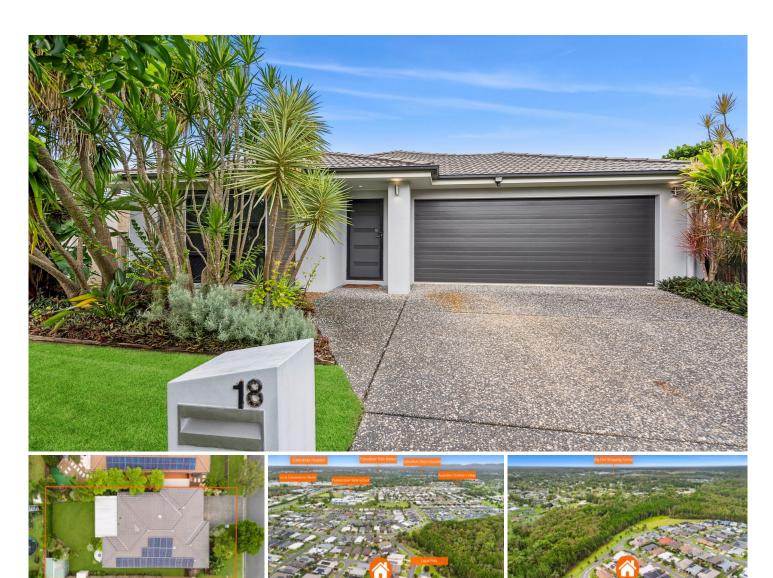

## 18 Parkway Crescent Caboolture QLD

Movement Realty proudly presents 18 Parkway Crescent, Caboolture.

Nestled in the highly sought-after Reserve Estate directly across the road from the beautiful parklands, this quality home, constructed in 2013, exudes immaculate upkeep and offers a low-maintenance lifestyle on a generous 453m² block. Boasting a functional layout, the property comprises 3 bedrooms, 1 study, 2 bathrooms, split system air-conditioning, and a stunning kitchen equipped with a remarkable gas cooktop. The spacious living and dining area seamlessly extends through double doors to the serene alfresco space boasting beautiful established tranquil gardens.

For potential investors, this property currently offers an attractive rental potential in the vicinity of \$600 per week.

3 📭 2 🔓 2 😭

Price : SOLD Building Size : 154 sqm Land Size : 453 sqm

View : https://www.movementrealty.com.au/sal