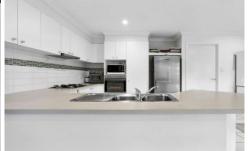

The kitchen is thoughtfully equipped with modern amenities, including a dishwasher, stainless steel oven, gas cooktop, rangehood, pantry, and a convenient breakfast bar. It's a culinary haven that caters to both