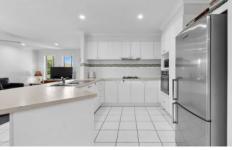

The kitchen is thoughtfully equipped with modern amenities, including a dishwasher, stainless steel oven, gas cooktop, rangehood, pantry, and a convenient breakfast bar. It's a culinary haven that caters to both