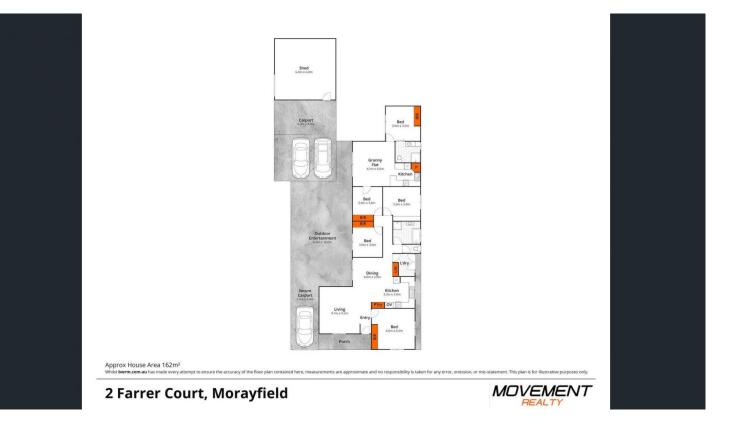

Main Residence:

- 4 Bedrooms with built in wardrobes
- Open plan living and dining areas
- Large kitchen equipped with electric hotplate and dual ovens
- Split air conditioning throughout

5 🛤 2 🚔 5 🚘

View : https://www.movementrealty.com.au/lease/qld/re dcliffe-bribie-caboolture/morayfield/residential/ho use/7947105