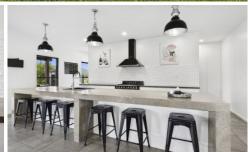

Step inside and be greeted by a stunning glass panel entryway that frames the lush backyard. The heart of the home? An open-plan kitchen, dining, and living area with a sleek polished concrete island benchtop and top-of-the-line Smeg appliances. Oh, and did I mention the 5-meter butler's pantry? Talk about storage!