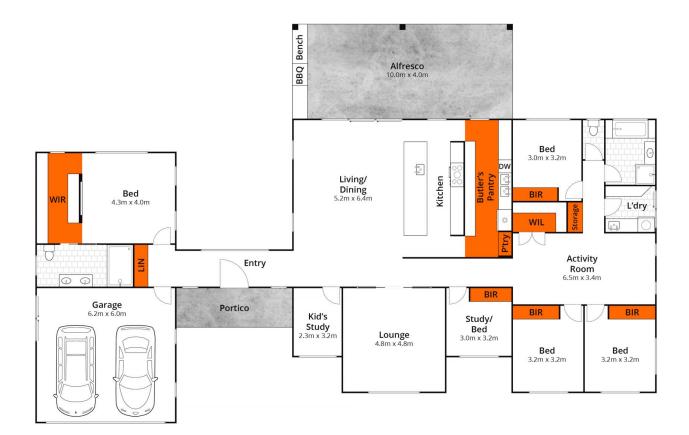

Step inside and be greeted by a stunning glass panel entryway that frames the lush backyard. The heart of the home? An open-plan kitchen, dining, and living area with a sleek polished concrete island benchtop and top-of-the-line Smeg appliances. Oh, and did I mention the 5-meter butler's pantry? Talk about storage!

Approx House Area 276m<sup>2</sup>
Whilst bwrm.com.au has made every attempt to ensure the accuracy of the floor plan contained here, measurements are approximate and no responsibility is taken for any error, omission, or mis-statement. This plan is for illustrative purposes only.