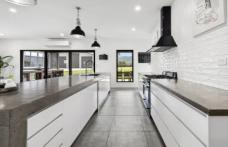

Step inside and be greeted by a stunning glass panel entryway that frames the lush backyard. The heart of the home? An open-plan kitchen, dining, and living area with a sleek polished concrete island benchtop and top-of-the-line Smeg appliances. Oh, and did I mention the 5-meter butler's pantry? Talk about storage!