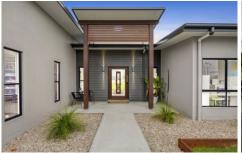

Step inside and be greeted by a stunning glass panel entryway that frames the lush backyard. The heart of the home? An open-plan kitchen, dining, and living area with a sleek polished concrete island benchtop and top-of-the-line Smeg appliances. Oh, and did I mention the 5-meter butler's pantry? Talk about storage!