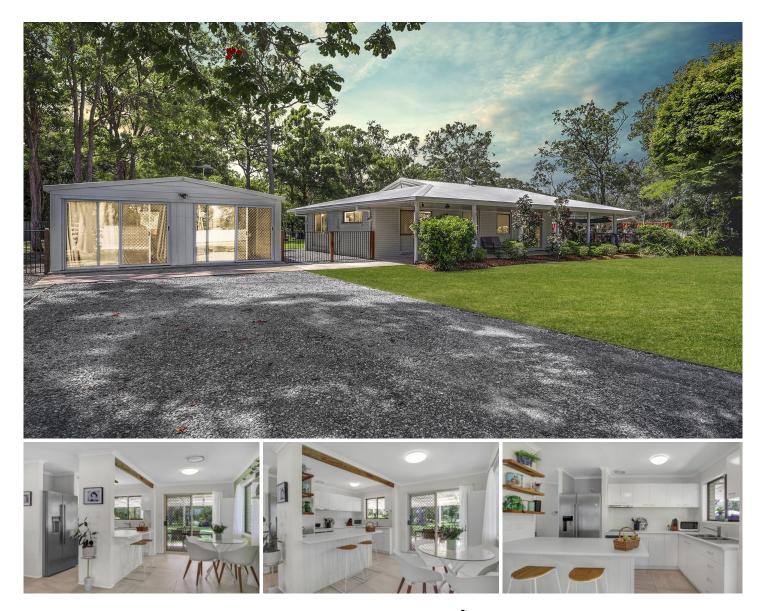

## ADDRESS IS AVAILABLE VIA REQUEST

Welcome to your charming countryside retreat! Nestled on a sprawling 5493m2 block of lush greenery, this delightful cottage offers a perfect blend of modern comfort and serene natural surroundings. Step into a world of tranquility and relaxation with this idyllic property.

Upon entering, you'll be greeted by the warmth of the recently renovated interior. The open-plan kitchen boasts fresh modern touches including new benchtops, sleek white cabinetry, and a convenient double basin sink, creating an inviting space for culinary adventures and family gatherings.