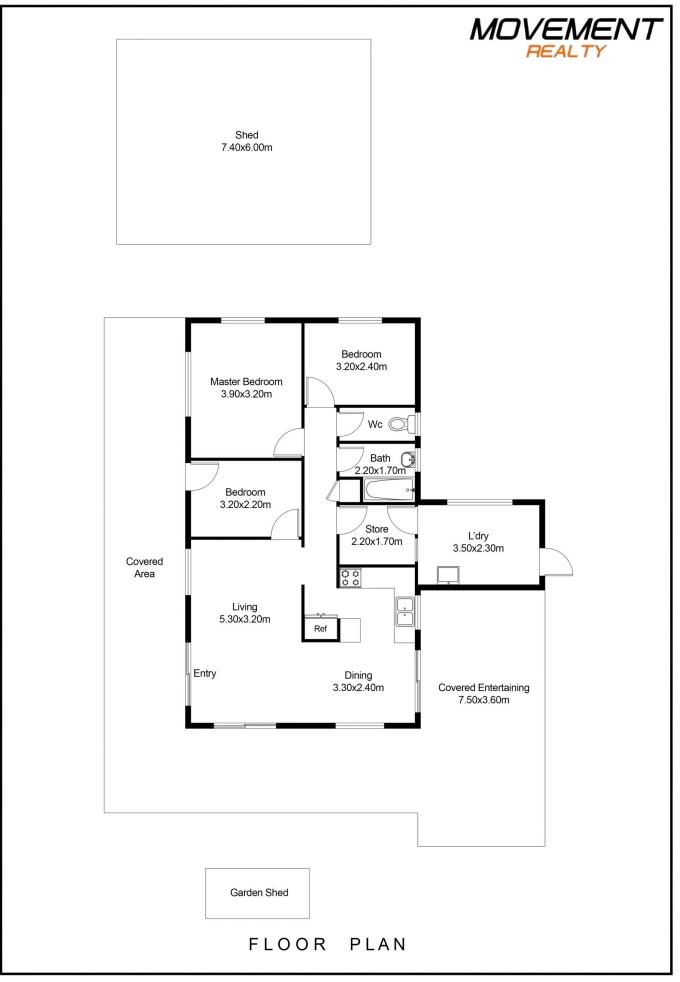

## 3 🎮 1 🚔

- Price : JUST LISTED!
- Land Size : 5493 sqm

View : h

: https://www.movementrealty.com.au/sale/ql d/redcliffe-bribie-caboolture/burpengary-eas t/residential/house/7952801

Adam Charlton 07 5495 8001