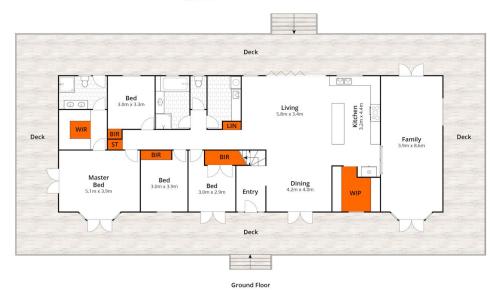

View: https://www.movementrealty.com.au/sale/ql

d/redcliffe-bribie-caboolture/caboolture/resid

ential/house/7957573

Adam Charlton 07 5495 8001

Adam Cini 0754958001

Approx. Area 348m<sup>2</sup>
Whilst **bwrm.com.au** has made every attempt to ensure the accuracy of the floor plan contained here, measurements are approximate and no responsibility is taken for any error, omission, or mis-statement. This plan is for illustrative purposes only.