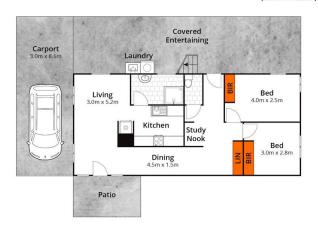

## **5 Charles Crescent Beachmere QLD**

Nestled in the heart of Beachmere, this charming two-story residence is tucked away in a tranquil cul-de-sac. Boasting three bedrooms upstairs alongside a well-appointed bathroom, the open plan living and dining areas seamlessly flow, leading to a spacious deck overlooking the expansive backyard. Whether you're stepping onto the front or rear verandas, you'll find perfect spots for relaxation and unwinding amidst the serene surroundings.

Downstairs, discover a versatile space ideal for teenage retreat, featuring two rooms, a comfortable lounge, a functional kitchen, a bathroom, and a convenient study nook.

Spanning a generous 1006m2 block, this property offers ample space for recreational activities and potential development opportunities, including the option for a

(Not In Position)

Upper Floor

Approx House Area 141m<sup>2</sup>
Whilst **bwrm.com.au** has made every attempt to ensure the accuracy of the floor plan contained here, measurements are approximate and no responsibility is taken for any error, omission, or mis-statement. This plan is for illustrative purposes only.