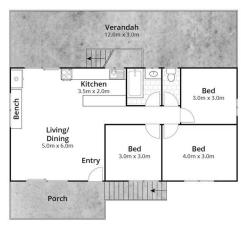

## **5 Charles Crescent Beachmere QLD**

Nestled in the heart of Beachmere, this charming two-story residence is tucked away in a tranquil cul-de-sac. Boasting three bedrooms upstairs alongside a well-appointed bathroom, the open plan living and dining areas seamlessly flow, leading to a spacious deck overlooking the expansive backyard. Whether you're stepping onto the front or rear verandas, you'll find perfect spots for relaxation and unwinding amidst the serene surroundings.

Downstairs, discover a versatile space ideal for teenage retreat, featuring two rooms, a comfortable lounge, a functional kitchen, a bathroom, and a convenient study nook.

Spanning a generous 1006m2 block, this property offers ample space for recreational activities and potential development opportunities, including the option for a

(Not In Position)

Upper Floor

Approx House Area 141m<sup>2</sup>
Whilst **bwrm.com.au** has made every attempt to ensure the accuracy of the floor plan contained here, measurements are approximate and no responsibility is taken for any error, omission, or mis-statement. This plan is for illustrative purposes only.