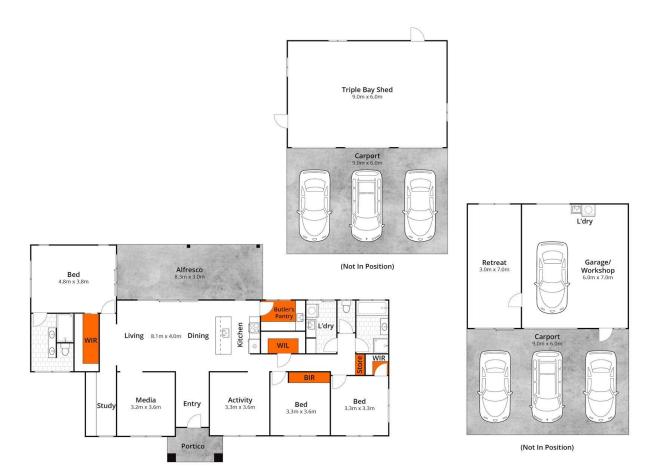

Approx House Area 159m²
Whilst bwrm.com.au has made every attempt to ensure the accuracy of the floor plan contained here, measurements are approximate and no responsibility is taken for any error, omission, or mis-statement. This plan is for illustrative purposes only.