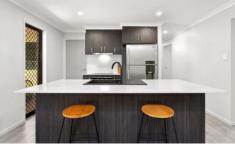

Inside, you'll find an open-plan layout that seamlessly connects indoor and outdoor spaces. The spacious design includes a large dining area and a modern kitchen with Caesar stone benchtops, electric cooktop, oven, and a roomy walk-in pantry-perfect for those who love to cook. Laminate flooring adds to the home's charm, while security screens provide peace of mind.