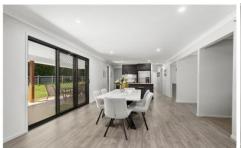

Inside, you'll find an open-plan layout that seamlessly connects indoor and outdoor spaces. The spacious design includes a large dining area and a modern kitchen with Caesar stone benchtops, electric cooktop, oven, and a roomy walk-in pantry-perfect for those who love to cook. Laminate flooring adds to the home's charm, while security screens provide peace of mind.