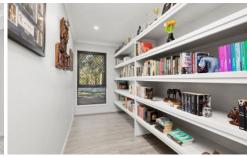

Inside, you'll find an open-plan layout that seamlessly connects indoor and outdoor spaces. The spacious design includes a large dining area and a modern kitchen with Caesar stone benchtops, electric cooktop, oven, and a roomy walk-in pantry-perfect for those who love to cook. Laminate flooring adds to the home's charm, while security screens provide peace of mind.