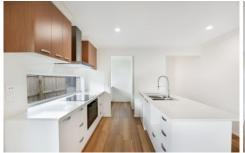

## **INSIDE**

Modern kitchen features stone benchtops, butler's pantry & electric cooktop

Lounge room with air-conditioning and access to the patio area

Main Bedroom -Walk in robe & Ensuite

Bed 2 and 3 both carpeted with fans and built-in robes