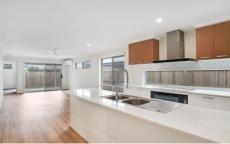

## **INSIDE**

Modern kitchen features stone benchtops, butler's pantry & electric cooktop

Lounge room with air-conditioning and access to the patio area

Main Bedroom -Walk in robe & Ensuite

Bed 2 and 3 both carpeted with fans and built-in robes