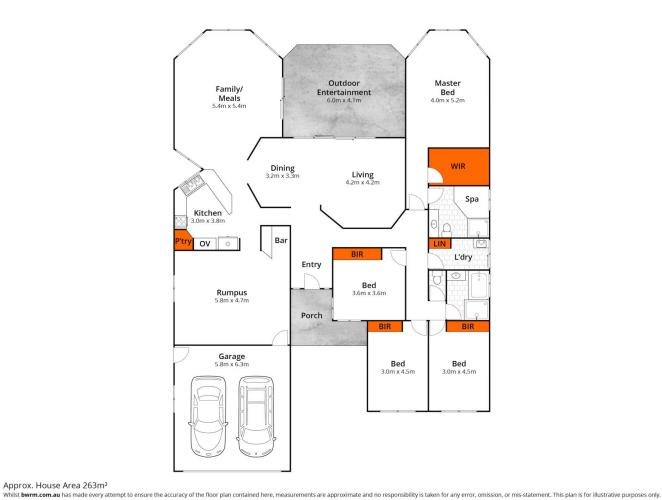

## 25 Yandina Place Deception Bay QLD

Adam Charlton at Movement Realty is proud to present to the market - 25 Yandina Place, Deception Bay.

Welcome to your spacious family oasis in the highly sought-after North Rise Estate! This meticulously crafted four-bedroom, two-bathroom home offers an abundance of living space and modern comforts on a generous 835m2 corner block.

Step inside and be greeted by the expansive open-plan layout, featuring a well-appointed kitchen seamlessly connected to a large dining/lounge area. The floor is adorned with stunning marble-look tiles, providing both elegance and durability. Two additional living spaces offer versatility, perfect for a cozy TV room, entertainment area, or a rumpus/pool room, ensuring ample space for the whole family to spread out and relax.