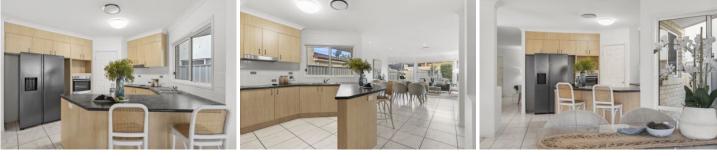

Step inside and be greeted by the expansive open-plan layout, featuring a well-appointed kitchen seamlessly connected to a large dining/lounge area. The floor is adorned with stunning marble-look tiles, providing both elegance and durability. Two additional living spaces offer versatility, perfect for a cozy TV room, entertainment area, or a rumpus/pool room, ensuring ample space for the whole family to spread out and relax.