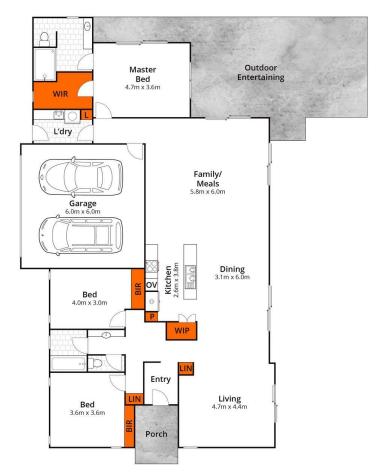

Land Size: 584 sqm

View: https://www.movementrealty.com.au/sale/ql

d/redcliffe-bribie-caboolture/beachmere/resi

dential/house/7987009

Selena Turner-Noonan 0438 435 712

Nakita Vonhoff 0401 722 569

Approx. Area 209m<sup>2</sup>
Whilst **bwrm.com.au** has made every attempt to ensure the accuracy of the floor plan contained here, measurements are approximate and no responsibility is taken for any error, omission, or mis-statement. This plan is for illustrative purposes only.