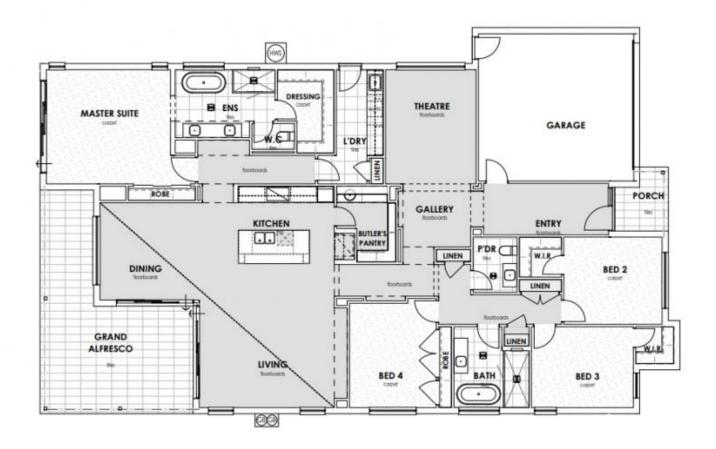

## 58 Water Gum Crescent Ningi QLD

Adam Charlton from Movement Realty is proud to present 58 Water Gum Crescent, Ningi.

Nestled within the prestigious estate just moments from the pristine shores of Bribie Island, this stunning family residence offers an unparalleled blend of luxury, space, and privacy. Boasting a generous 701m2 block, this expansive property is a masterpiece crafted by renowned builders, "Plantation Homes".

Spread across 333m2 of sophisticated living space, this residence exudes elegance and charm with high-end fixtures and meticulous attention to detail. As you step inside, soaring ceilings throughout the home create an atmosphere of grandeur, enhancing the sense of space and light.

4 📭 2 🔓 2 😭

Price : NEW LISTING! AVAILABLE - PRIVATE

INSPECTION ONLY

Land Size: 701 sqm

View : https://www.movementrealty.com.au/sale/ql

d/redcliffe-bribie-caboolture/ningi/residential/

house/8001766

Adam Charlton 07 5495 8001